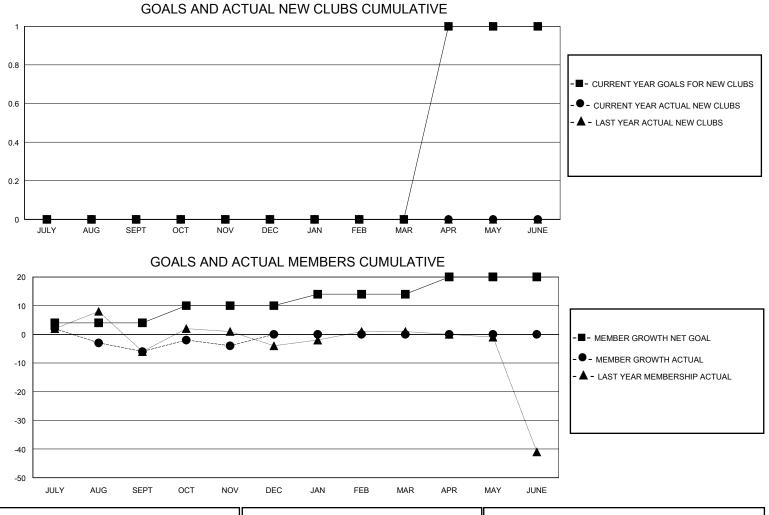

## MONTHLY MEMBERSHIP PROGRESS REPORT

District 1 G

Results as of: 11/30/2023

| GMT:                  |               | LOC       | ATION ILLINOIS |                       |                        |                         | GMT CA                                             |  |
|-----------------------|---------------|-----------|----------------|-----------------------|------------------------|-------------------------|----------------------------------------------------|--|
|                       | Club          | )S        |                | Members               |                        |                         |                                                    |  |
| RESULTS FOR 2023-2024 |               |           |                | RESULTS FOR 2023-2024 |                        |                         |                                                    |  |
| QUARTER               | NEW CLUB GOAL | NEW CLUBS | DROPPED CLUBS  | QUARTER               | BER GROWTH NET<br>GOAL | MEMBER GROWTH<br>ACTUAL | DROPPED<br>MEMBERS ACTUAL<br>(including transfers) |  |
| JULY/AUG/SEPT         | 0             | 0         | 1              | JULY/AUG/SEPT         | 4                      | 8                       | 12                                                 |  |
| OCT/NOV/DEC           | 0             | 0         | 0              | OCT/NOV/DEC           | 6                      | 8                       | 6                                                  |  |
| JAN/FEB/MAR           | 0             | 0         | 0              | JAN/FEB/MAR           | 4                      | 0                       | 0                                                  |  |
| APR/MAY/JUNE          | 1             | 0         | 0              | APR/MAY/JUNE          | 6                      | 0                       | 0                                                  |  |